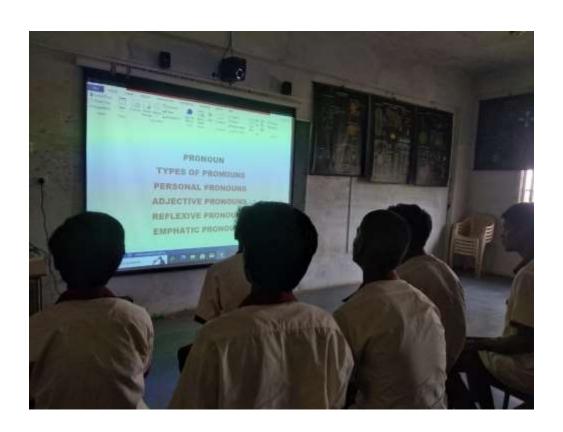

## **Dept. of English**

Class -IV

Date: 12/09/2019

TIME: 3p.m

Place: TTWRDC NGKL

**Topic:** pronoun

**Speaker:** Swami.R (Guest degree lecturer) P.Ramudu

#### **Learning Outcomes:**

- Make the students to understand how to use pronoun instead of noun.
- o Understanding different types of pronouns in English language.
- Understanding the importance of pronoun in spoken and written language.

#### **Discussions and suggestions:**

- O Detail discussion of pronoun
- o Detail discussion of using pronoun
- $\circ \quad \textbf{Detail discussion of different types of pronoun} \\$

 $\circ$ 

**PRINCIPAL** 